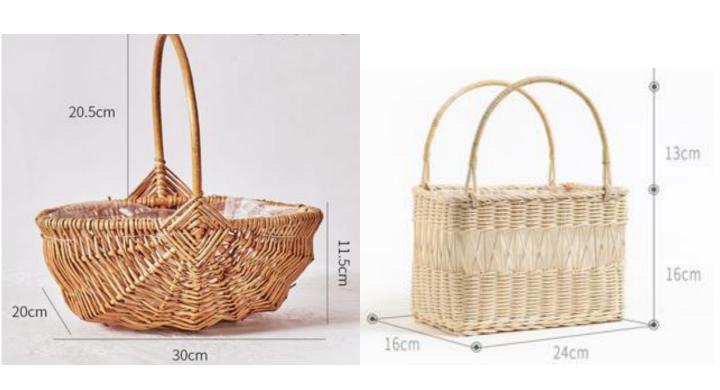

## PRODUCT PARAMETERS

Name: Rattan Trolley

**Specification:** 

Small/Large

Color: yellow/brown Material: plant vine

### **Small**

with cover Large

Without cover

with cover

Without cover