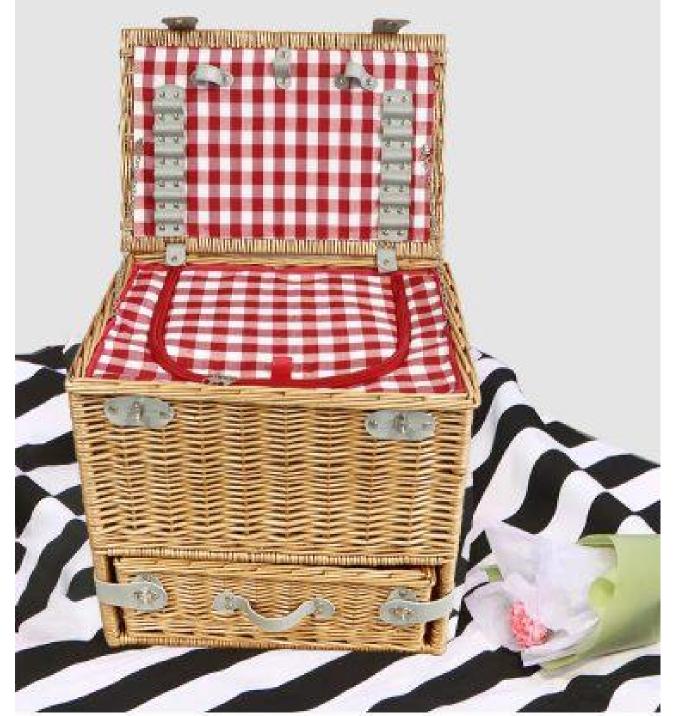

## PRODUCT DETAILS

### Zipper design

Protect the food inside Dirty things are not easy to enter Easy to pull and close

## Belt portable design

Convenient to carry around Hold hands for a long time

## Belt rivet fixing design

Small hardware twist switch
Convenient opening and closing

### High quality willow

Selected high-quality willow
Strong and durable
Rest assured of excellent quality

## Insulation and cold preservation inner package

Simple storage
Highly breathable
Moisture and mothproof
Protect food from spoilage

www.resortssupply.com

## Four-layer protection structure