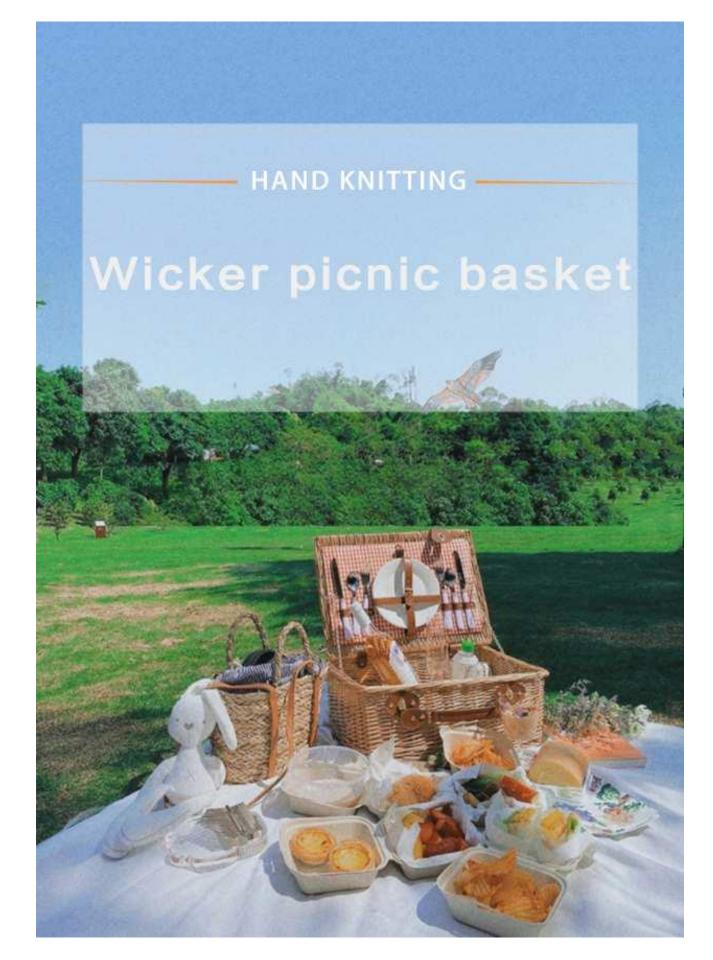

# Luxurious wicker insulation Picnic basket

## PRODUCT PARAMETERS

Name: Luxury wicker insulated picnic basket

Material: Willow

Craft: hand weaving

**Size:** L45\*W31\*H45cm

Size Inner:L41\*W28\*H16cm

www.resortssupply.com