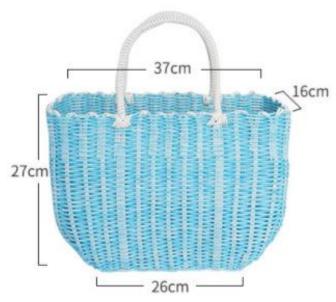

## PRODUCT PARAMETERS

Name:picnic

basket(customized)

Material:rattan

Size:40.6\*27\*17cm

Color:brown

Moq:5pcs