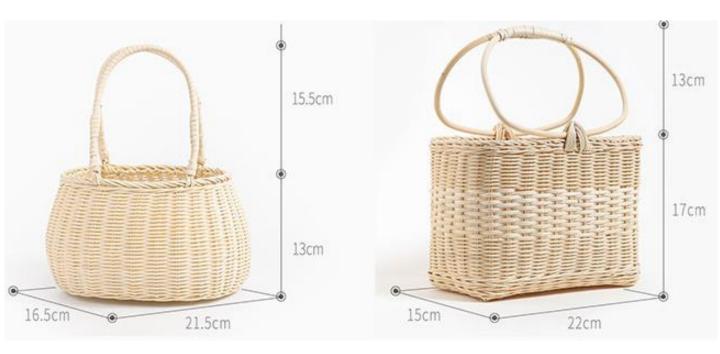

### VARIETY OF STYLES

number: DB-02

number: DB-03

number: DB-04

**number:** DB-05 **number:** DB-06

number: DB-07

number: DB-08

number: DB-09