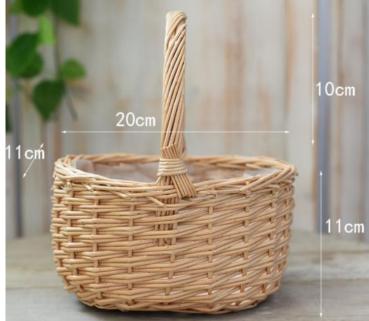

## PRODUCT PARAMETERS

Name:picnic

basket(customized)

Material:rattan

Size:40.6\*27\*17cm

Color:brown

Moq:5pcs