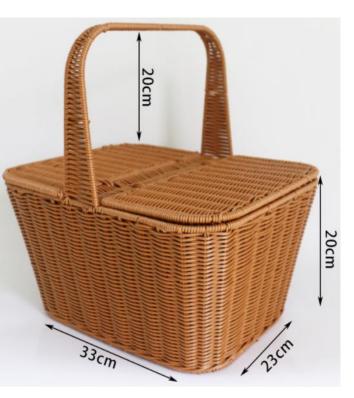

# Luxurious wicker insulation Picnic basket

## PRODUCT PARAMETERS

Name: Luxury wicker insulated picnic basket

Material: Willow

Craft: hand weaving

**Size:** L45\*W31\*H45cm

Size Inner:L41\*W28\*H16cm

www.resortssupply.com