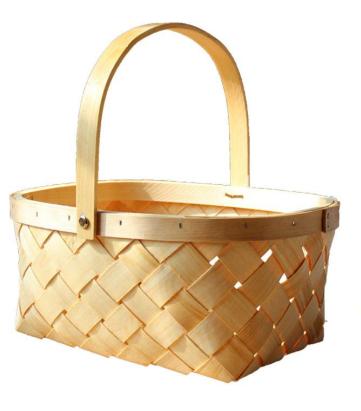

## PRODUCT PARAMETERS

Name:picnic

basket(customized)

Material:rattan

Size:40.6\*27\*17cm

Color:brown

Moq:5pcs

### PRODUCTS SHOW