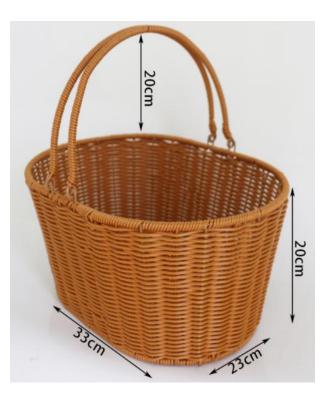

## PRODUCT PARAMETERS

Name:picnic

basket(customized)

Material:rattan

Size:40.6\*27\*17cm

Color:brown

Moq:5pcs