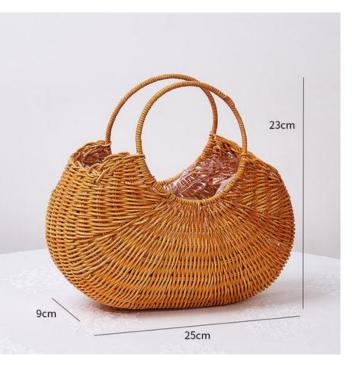

## PRODUCT PARAMETERS

Name:picnic

basket(customized)

Material:rattan

Size:40.6\*27\*17cm

Color:brown

Moq:5pcs