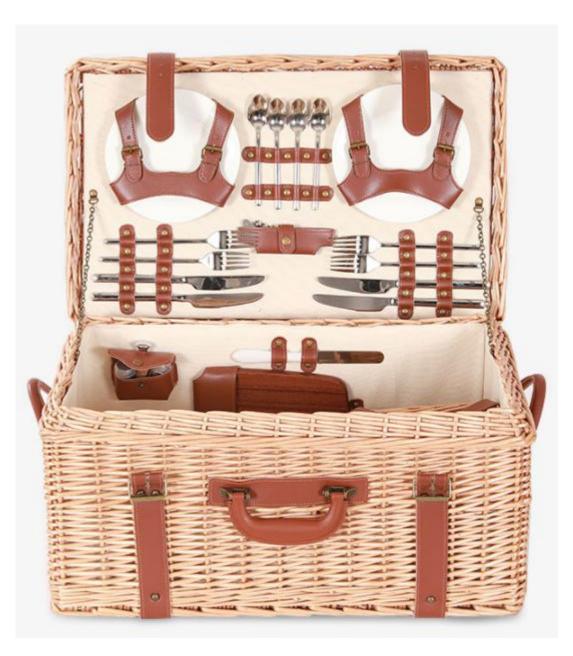

## PRODUCT PARAMETERS

Name:picnic

basket(customized)

Material:rattan

Size:40.6\*27\*17cm

Color:brown

Moq:5pcs

### PRODUCTS SHOW