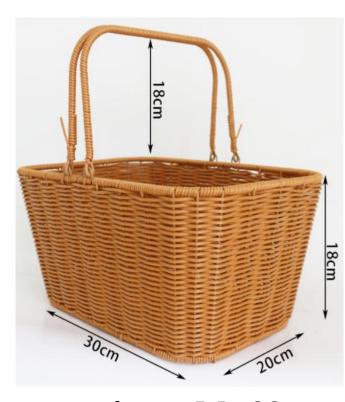

## PRODUCT PARAMETERS

Name:picnic

basket(customized)

Material:rattan

Size:40.6\*27\*17cm

Color:brown

Moq:5pcs