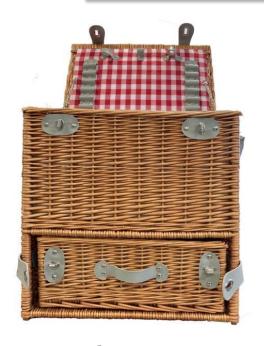

## PRODUCT PARAMETERS

Name: Luxury wicker insulated picnic basket

Material: Willow

Craft: hand weaving

**Size:** L45\*W31\*H45cm

Size Inner:L41\*W28\*H16cm

www.resortssupply.com

## PRODUCT DETAILS