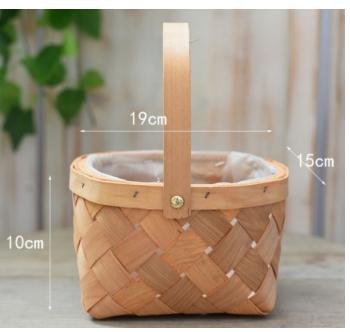

## PRODUCT PARAMETERS

Name:picnic

basket(customized)

Material:rattan

Size:40.6\*27\*17cm

Color:brown

Moq:5pcs