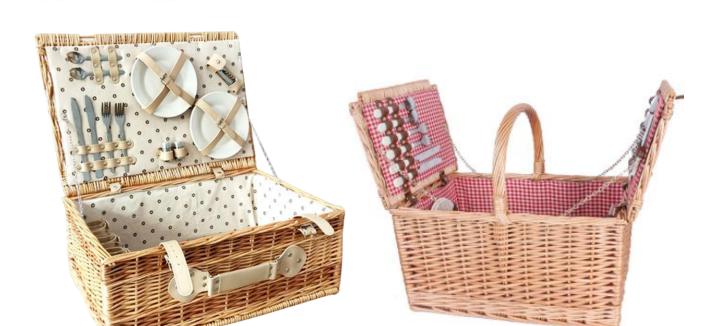

# Luxurious wicker insulation Picnic basket

## PRODUCT PARAMETERS

Name: Luxury wicker insulated picnic basket

Material: Willow

Craft: hand weaving

**Size:** L45\*W31\*H45cm

Size Inner:L41\*W28\*H16cm

www.resortssupply.com

## PRODUCT DETAILS

### Zipper design

Protect the food inside Dirty things are not easy to enter Easy to pull and close

## Belt portable design

Convenient to carry around Hold hands for a long time

## Belt rivet fixing design

Small hardware twist switch
Convenient opening and closing

### High quality willow

Selected high-quality willow
Strong and durable
Rest assured of excellent quality

## Insulation and cold preservation inner package

Simple storage
Highly breathable
Moisture and mothproof
Protect food from spoilage

www.resortssupply.com