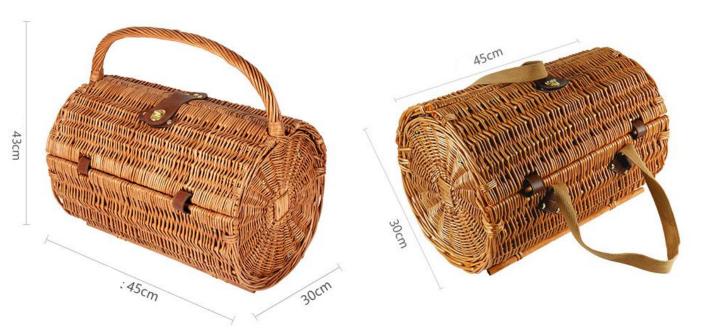

## PRODUCT PARAMETERS

Name: Luxury wicker insulated picnic basket

Material: Willow

Craft: hand weaving

**Size:** L45\*W31\*H45cm

Size Inner:L41\*W28\*H16cm

www.resortssupply.com