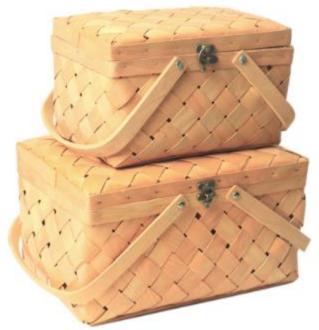

## PRODUCT PARAMETERS

Name: Luxury wicker insulated picnic basket

Material: Willow

Craft: hand weaving

**Size:** L45\*W31\*H45cm

Size Inner:L41\*W28\*H16cm

www.resortssupply.com

## PRODUCT DETAILS

### Zipper design

Protect the food inside Dirty things are not easy to enter Easy to pull and close

## Belt portable design

Convenient to carry around Hold hands for a long time

## Belt rivet fixing design

Small hardware twist switch
Convenient opening and closing

### High quality willow

Selected high-quality willow
Strong and durable
Rest assured of excellent quality

## Insulation and cold preservation inner package

Simple storage
Highly breathable
Moisture and mothproof
Protect food from spoilage

www.resortssupply.com