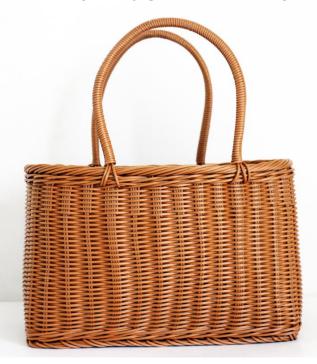

## PRODUCT PARAMETERS

Name:picnic

basket(customized)

Material:rattan

Size:40.6\*27\*17cm

Color:brown

Moq:5pcs

### PRODUCTS SHOW