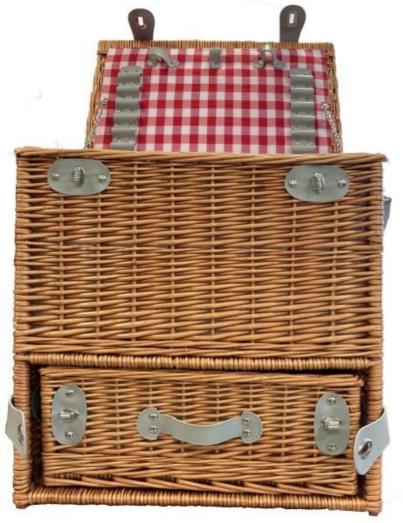

## PRODUCT DETAILS

### Zipper design

Protect the food inside Dirty things are not easy to enter Easy to pull and close

## Belt portable design

Convenient to carry around Hold hands for a long time

## Belt rivet fixing design

Small hardware twist switch
Convenient opening and closing

### High quality willow

Selected high-quality willow
Strong and durable
Rest assured of excellent quality

## Insulation and cold preservation inner package

Simple storage
Highly breathable
Moisture and mothproof
Protect food from spoilage

www.resortssupply.com

## Four-layer protection structure