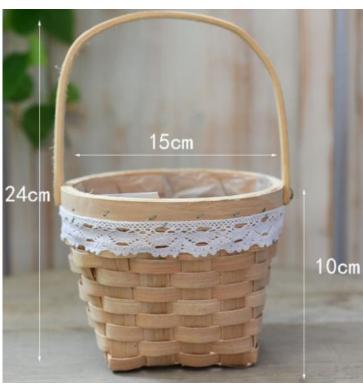

## PRODUCT PARAMETERS

Name:picnic

basket(customized)

Material:rattan

Size:40.6\*27\*17cm

Color:brown

Moq:5pcs