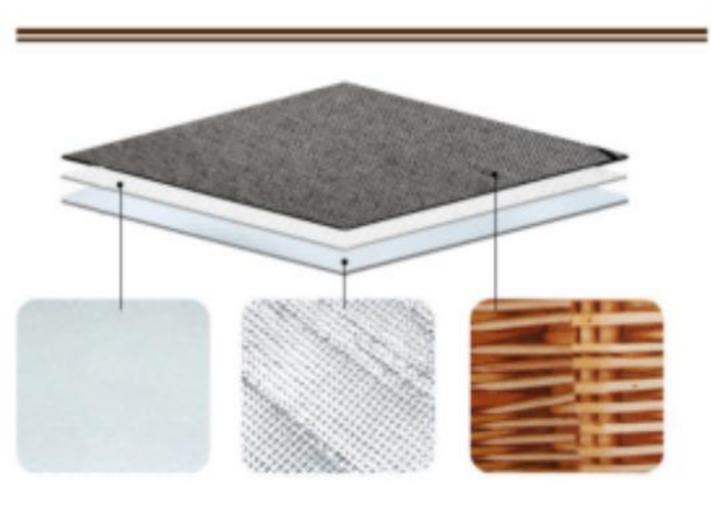

## Four-layer protection structure

### Three-layerinsulation material

Keep fresh and delicious

pearl cotton woven aluminum film 600D Oxford cloth