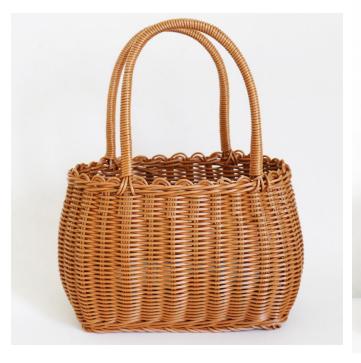

## PRODUCT PARAMETERS

Name:picnic

basket(customized)

Material:rattan

Size:40.6\*27\*17cm

Color:brown

Moq:5pcs

### PRODUCTS SHOW