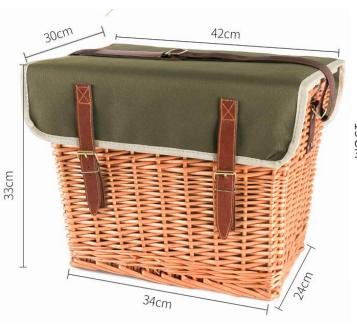

## PRODUCT PARAMETERS

Name: Picnic Basket

Main material:

natural wolfberry

**Size:** 58\*36\*30cm