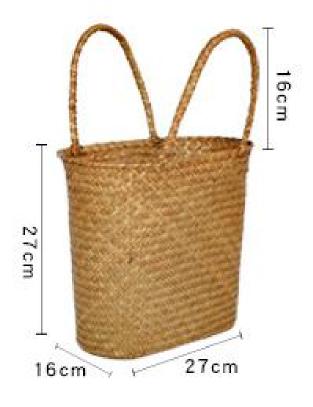

## PRODUCT PARAMETERS

Name: Picnic Basket

Main material:

natural wolfberry

**Size:** 58\*36\*30cm