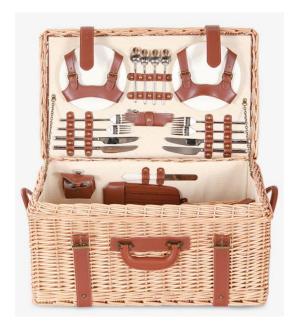

## PRODUCT PARAMETERS

Name: Picnic Basket

Main material:

natural wolfberry

**Size:** 58\*36\*30cm

### PRODUCTS SHOW