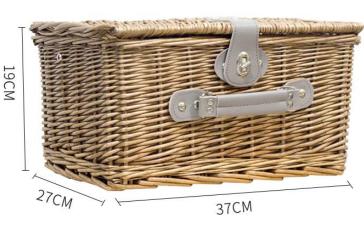

## PRODUCT PARAMETERS

Name: Luxury wicker insulated picnic basket

Material: Willow

Craft: hand weaving

**Size:** L45\*W31\*H45cm

Size Inner:L41\*W28\*H16cm

www.resortssupply.com