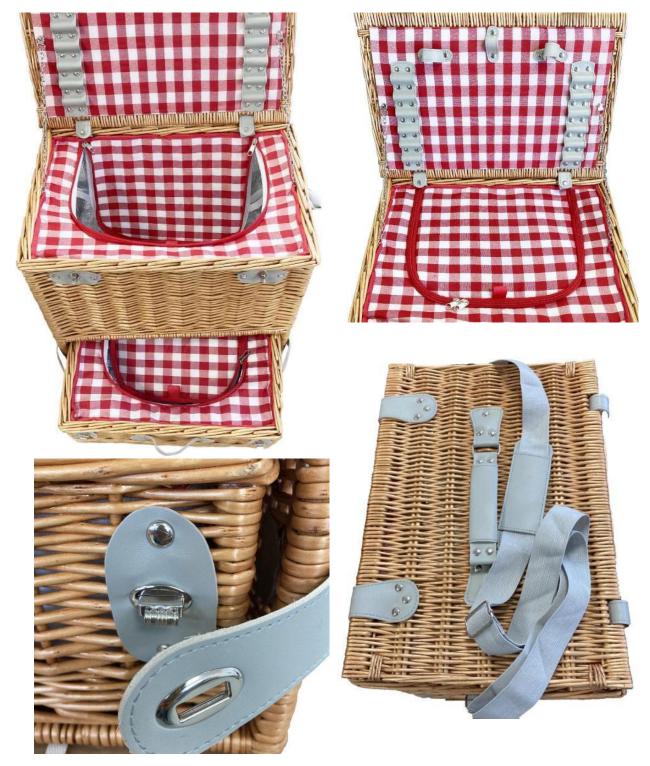

### Zipper design

Protect the food inside Dirty things are not easy to enter Easy to pull and close

## Belt portable design

Convenient to carry around Hold hands for a long time

## Belt rivet fixing design

Small hardware twist switch
Convenient opening and closing

### High quality willow

Selected high-quality willow
Strong and durable
Rest assured of excellent quality

## Insulation and cold preservation inner package

Simple storage
Highly breathable
Moisture and mothproof
Protect food from spoilage

www.resortssupply.com