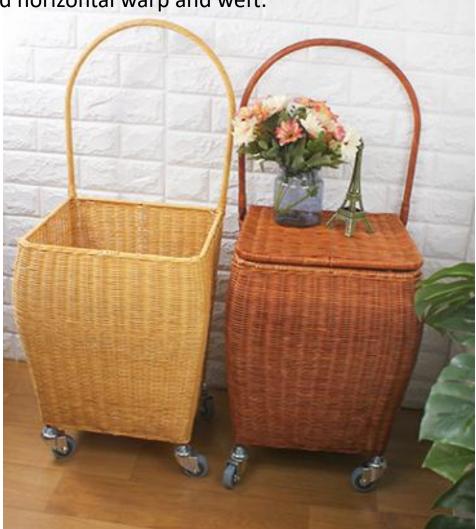

## PRODUCT PARAMETERS

Name: Rattan Trolley

**Specification:** 

Small/Large

Color: yellow/brown Material: plant vine

### **Small**

with cover Large

Without cover

with cover

Without cover