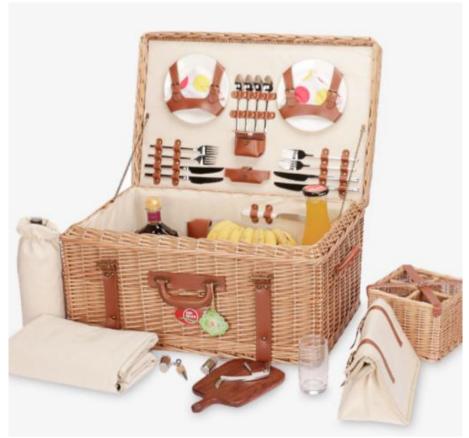

al, smooth and smooth



## Aluminum alloy frame

Strong and easy to use, atmospheric metal feel, frame load-bearing weight



## Adhesive tape design

Adhesive tape design on both sides of the middle to hide the metal frame



### **Built-in pocket**

The inside of the bag is designed with a small pocket, which can store small objects such as mobile phones and tissues, which is convenient and practical

### **Rotating bone**

Flexible rotation, easy to lift and easy to use







## PRODUCT PARAMETERS

Name:picnic

basket(customized)

Material:rattan

Size:40.6\*27\*17cm

Color:brown

Moq:5pcs





### PRODUCTS SHOW









#### ONE STOP HOTEL & RESORTS SUPPLY

## PRODUCT PARAMETERS

Name: Picnic Basket

Main material:

natural wolfberry

**Size:** 58\*36\*30cm





### PRODUCTS SHOW









## PRODUCT PARAMETERS

Name: Rattan Trolley

**Specification:** 

Small/Large

Color: yellow/brown Material: plant vine



### **Small**



with cover Large

Without cover



with cover

Without cover



#### **Built-in round tube**

The finished product has a firm structure



### **Double loop pulley**

High mechanical strength, wear resistance and more durable



Smooth texture, difficult processing, high technological requirements





### RATTAN CRAFT

Rattan weaving generally goes through more than a dozen processes such as large rattan (cutting the knots on the rattan), picking rattan, washing rattan, drying rattan, twisting rattan, pulling rattan (planing rattan), cutting rattan, bleaching, dyeing, weaving, and painting. After repeated grinding and patience, the craftsman's h