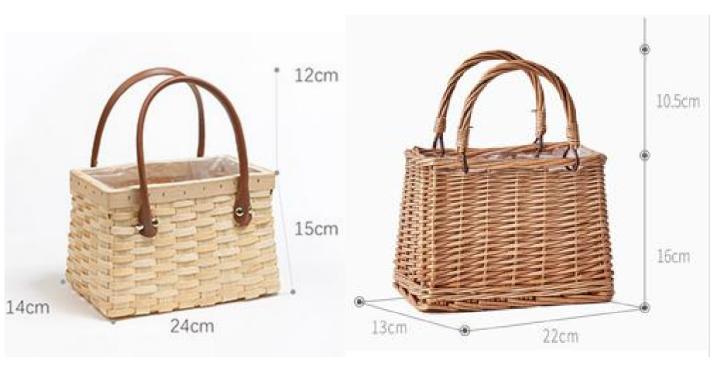

### VARIETY OF STYLES

number: DB-02

number: DB-03

number: DB-04

**number:** DB-05 **number:** DB-06

number: DB-07

number: DB-08

number: DB-09