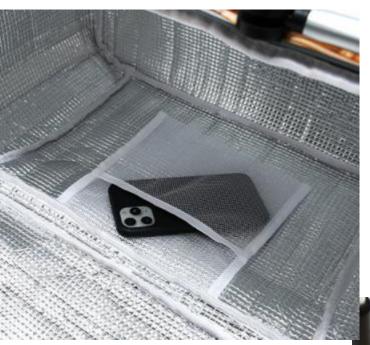

### **Built-in pocket**

The inside of the bag is designed with a small pocket, which can store small objects such as mobile phones and tissues, which is convenient and practical