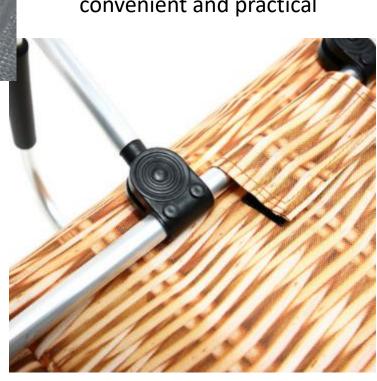

## Aluminum alloy frame

Strong and easy to use, atmospheric metal feel, frame load-bearing weight

## Adhesive tape design

Adhesive tape design on both sides of the middle to hide the metal frame