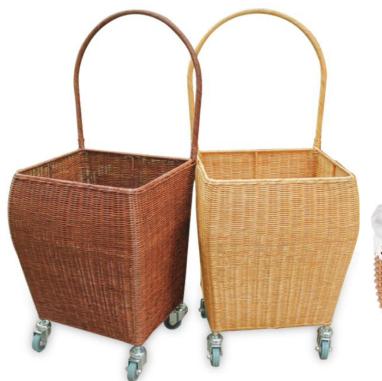

## PRODUCT PARAMETERS

Name: Rattan Trolley

**Specification:** 

Small/Large

Color: yellow/brown Material: plant vine

### **Small**

with cover Large

Without cover

with cover

Without cover

#### **Built-in round tube**

The finished product has a firm structure

### **Double loop pulley**

High mechanical strength, wear resistance and more durable

Smooth texture, difficult processing, high technological requirements