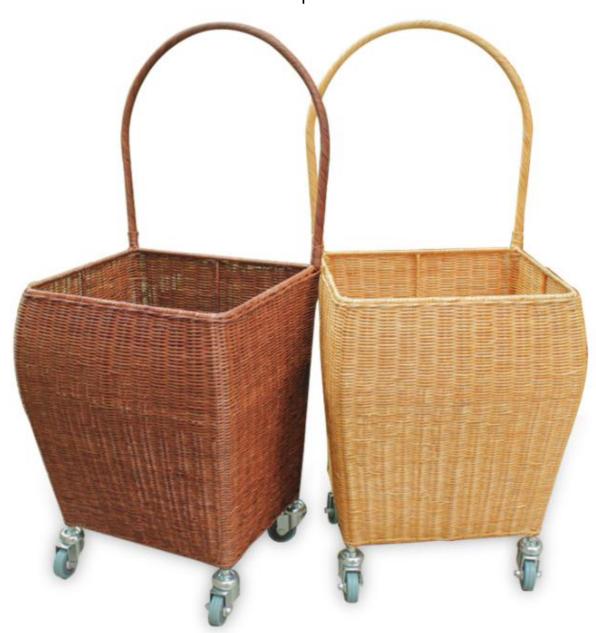

## PRODUCT PARAMETERS

Name: Rattan Trolley

**Specification:** 

Small/Large

Color: yellow/brown Material: plant vine

### **Small**

with cover Large

Without cover

with cover

Without cover