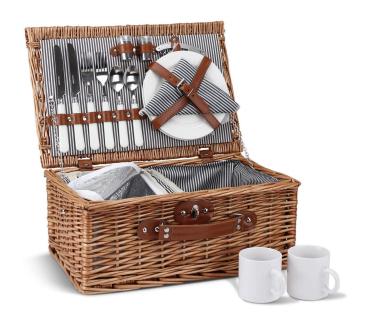

## PRODUCT PARAMETERS

Name:picnic

basket(customized)

Material:rattan

Size:40.6\*27\*17cm

Color:brown

Moq:5pcs

### PRODUCTS SHOW