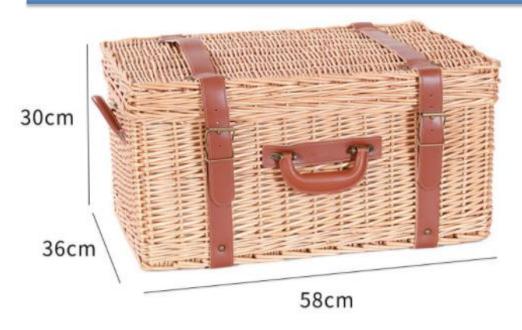

## PRODUCT PARAMETERS

Name: Picnic Basket

Main material:

natural wolfberry

**Size:** 58\*36\*30cm