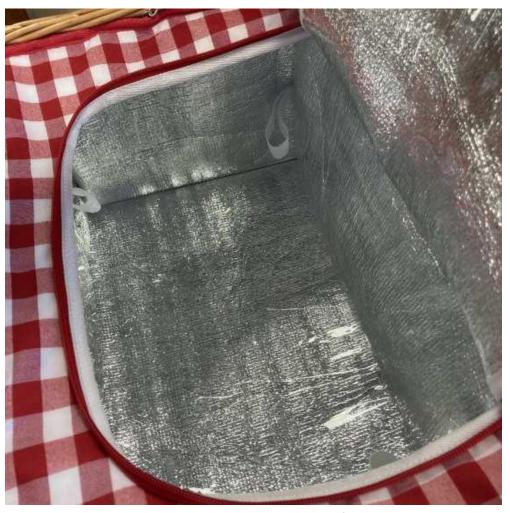

## Insulation and cold preservation inner package

Simple storage
Highly breathable
Moisture and mothproof
Protect food from spoilage

www.resortssupply.com