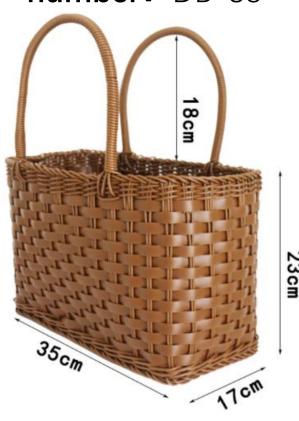

### VARIETY OF STYLES

number: DB-02

number: DB-03

number: DB-04

**number:** DB-05 **number:** DB-06

number: DB-07

number: DB-08

number: DB-09