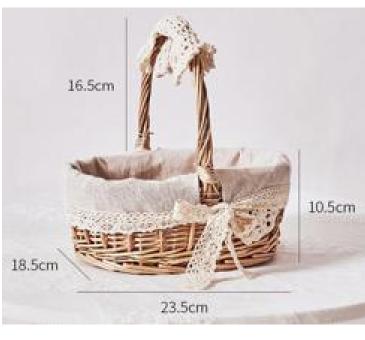

## PRODUCT PARAMETERS

Name: Picnic Basket

Main material:

natural wolfberry

**Size:** 58\*36\*30cm