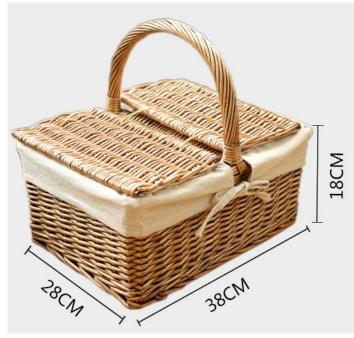

## PRODUCT PARAMETERS

Name:picnic

basket(customized)

Material:rattan

Size:40.6\*27\*17cm

Color:brown

Moq:5pcs