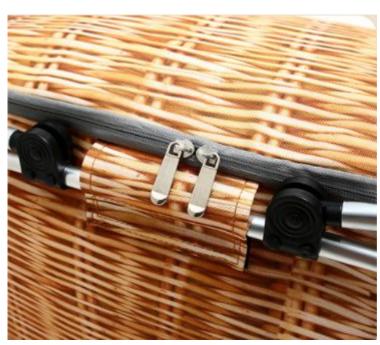

## Belt rivet fixing design

Small hardware twist switch
Convenient opening and closing

### High quality willow

Selected high-quality willow
Strong and durable
Rest assured of excellent quality