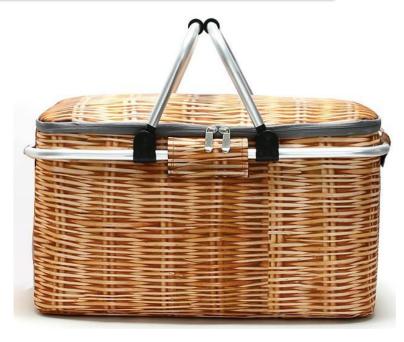

## PRODUCT PARAMETERS

Name: Outdoor Picnic

Basket

Specification: 44\*23\*25cm

Capacity: about 25L

Material: 600D Oxford

cloth + woven aluminum

film + pearl cotton

### Three-layerinsulation material

Keep fresh and delicious

pearl cotton woven aluminum film 600D Oxford cloth