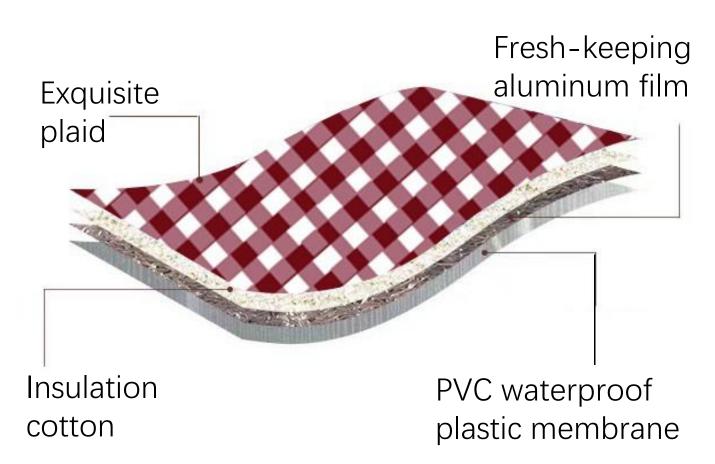

## PRODUCT PARAMETERS

Name: Outdoor Picnic

Basket

Specification: 44\*23\*25cm

Capacity: about 25L

Material: 600D Oxford

cloth + woven aluminum

film + pearl cotton

### Three-layerinsulation material

Keep fresh and delicious

pearl cotton woven aluminum film 600D Oxford cloth