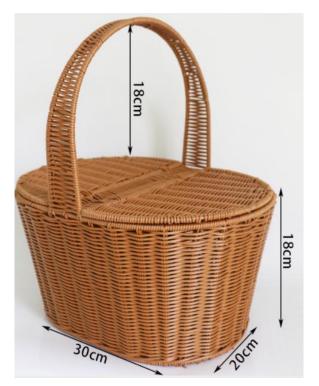

## PRODUCT PARAMETERS

Name:picnic

basket(customized)

Material:rattan

Size:40.6\*27\*17cm

Color:brown

Moq:5pcs