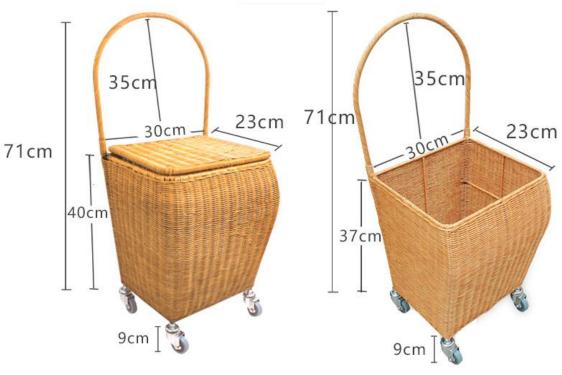

## PRODUCT PARAMETERS

Name: Rattan Trolley

**Specification:** 

Small/Large

Color: yellow/brown Material: plant vine

### **Small**

with cover Large

Without cover

with cover

Without cover