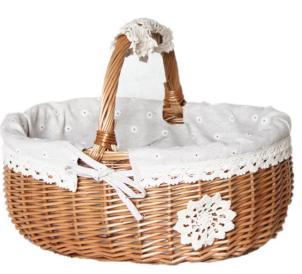

## PRODUCT PARAMETERS

Name: Picnic Basket

Main material:

natural wolfberry

**Size:** 58\*36\*30cm

### PRODUCTS SHOW