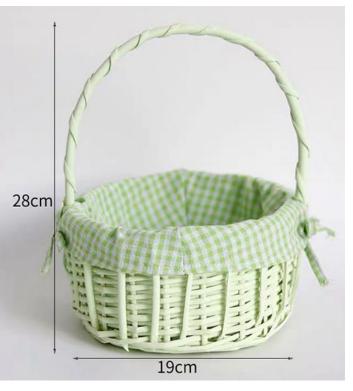

## PRODUCT PARAMETERS

Name: Picnic Basket

Main material:

natural wolfberry

**Size:** 58\*36\*30cm