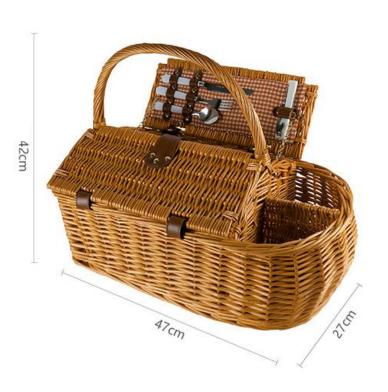

# Luxurious wicker insulation Picnic basket

## PRODUCT PARAMETERS

Name: Luxury wicker insulated picnic basket

Material: Willow

Craft: hand weaving

**Size:** L45\*W31\*H45cm

Size Inner:L41\*W28\*H16cm

www.resortssupply.com