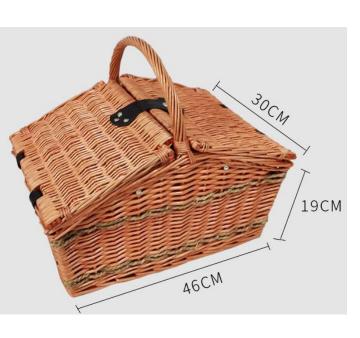

## PRODUCT PARAMETERS

Name: Picnic Basket

Main material:

natural wolfberry

**Size:** 58\*36\*30cm