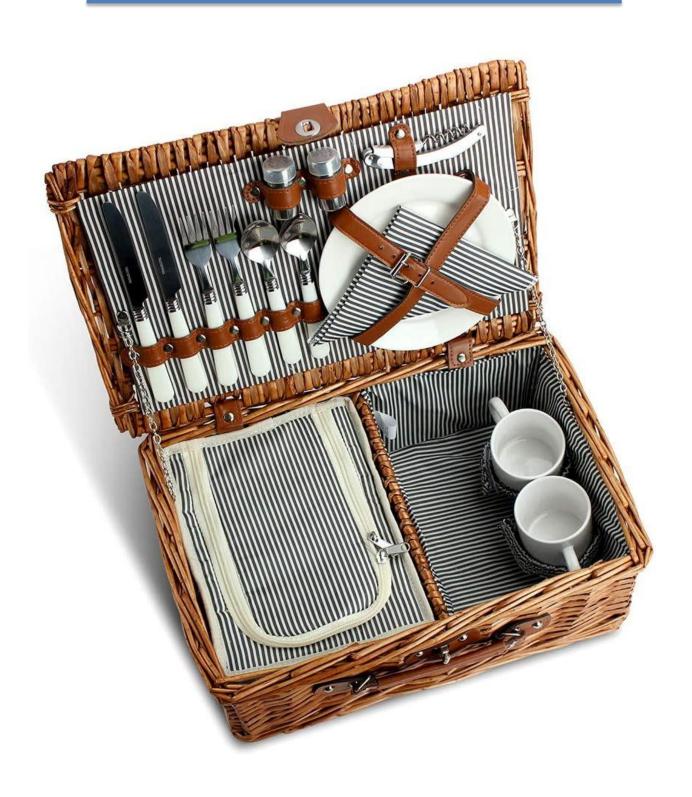

## PRODUCT PARAMETERS

Name: Luxury wicker insulated picnic basket

Material: Willow

Craft: hand weaving

**Size:** L45\*W31\*H45cm

Size Inner:L41\*W28\*H16cm

www.resortssupply.com

## PRODUCT DETAILS

### Zipper design

Protect the food inside Dirty things are not easy to enter Easy to pull and close

## Belt portable design

Convenient to carry around Hold hands for a long time

## Belt rivet fixing design

Small hardware twist switch
Convenient opening and closing

### High quality willow

Selected high-quality willow
Strong and durable
Rest assured of excellent quality

## Insulation and cold preservation inner package

Simple storage
Highly breathable
Moisture and mothproof
Protect food from spoilage

www.resortssupply.com