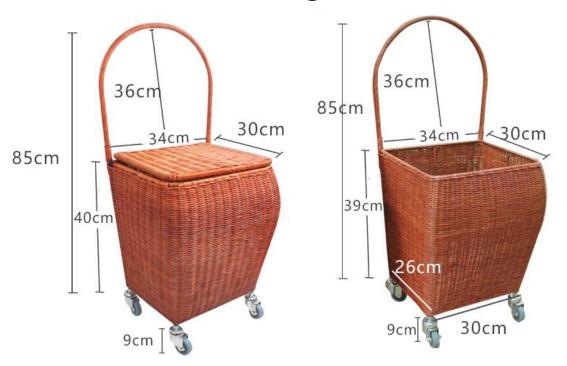

## PRODUCT PARAMETERS

Name: Rattan Trolley

**Specification:** 

Small/Large

Color: yellow/brown Material: plant vine

### **Small**

with cover Large

Without cover

with cover

Without cover