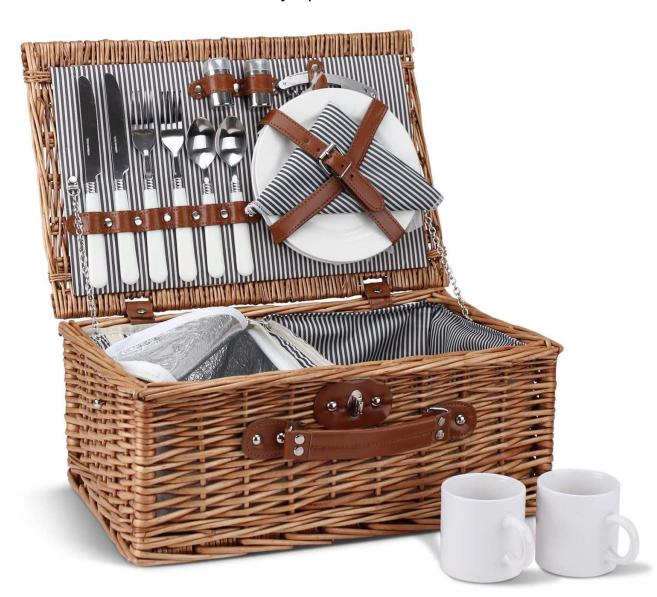

# Luxurious wicker insulation Picnic basket

## PRODUCT PARAMETERS

Name: Luxury wicker insulated picnic basket

Material: Willow

Craft: hand weaving

**Size:** L45\*W31\*H45cm

Size Inner:L41\*W28\*H16cm

www.resortssupply.com

## PRODUCT DETAILS